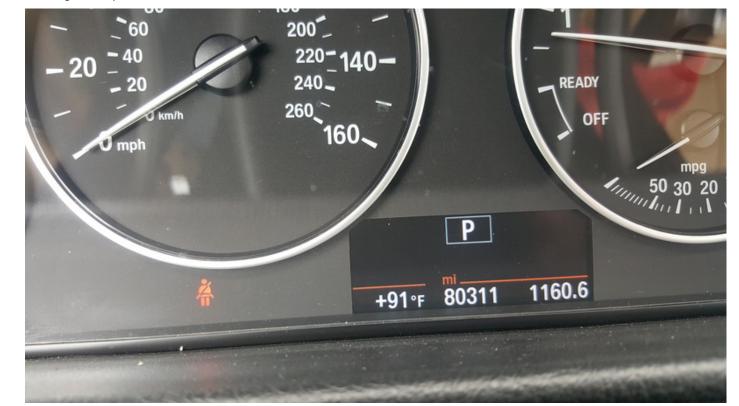

#### a. Vehicle drop-off

| Date:                  | 7/26/2019 |
|------------------------|-----------|
| Time:                  | 1:26 PM   |
| Exact mileage reading: | 80311     |

### Photo of mileage at drop-off

Comment on Vehicle Drop Off

Advisor was positive and friendly, high energy.

Online appointment was easy and simple.