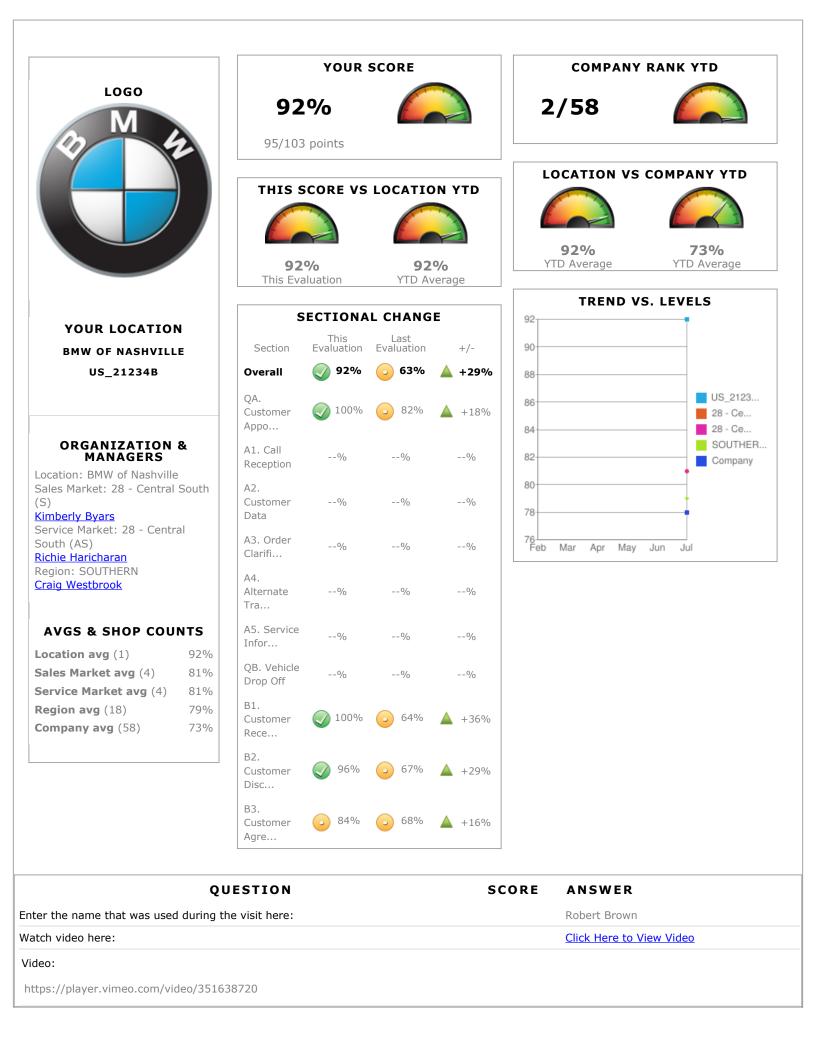

## SECTIONAL SCORES

| SECTIONAL SCOR                                                 | ES   |
|----------------------------------------------------------------|------|
| Overall : (95/103)                                             |      |
|                                                                | 92%  |
| <b>QA. Customer</b><br><b>Appointment Setting</b> :<br>(11/11) | 100% |
| A1. Call Reception :<br>(0/0)                                  |      |
| A2. Customer Data :<br>(0/0)                                   |      |
| <b>A3. Order Clarification</b> : (0/0)                         |      |
| A4. Alternate<br>Transportation : (0/0)                        |      |
| A5. Service<br>Information : (0/0)                             |      |
| <b>QB. Vehicle Drop Off</b> : (0/0)                            |      |
| <b>B1. Customer</b><br><b>Reception</b> : (14/14)              | 100% |
| <b>B2. Customer</b><br><b>Discussion</b> : (24/25)             | 96%  |
| <b>B3. Customer</b><br>Agreements : (16/19)                    | 84%  |
|                                                                |      |