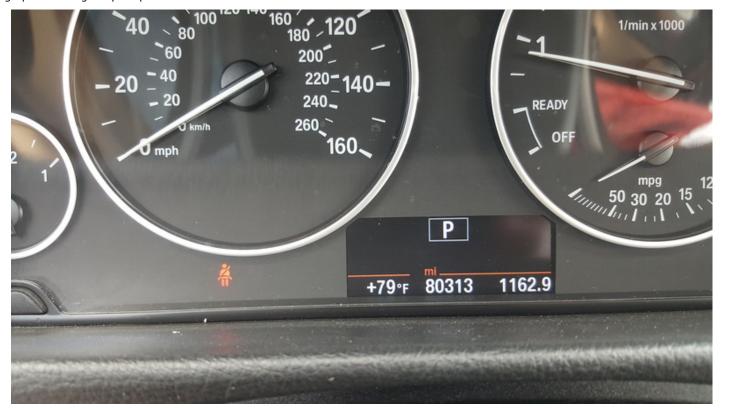

### Photo of mileage at drop-off

Comment on Vehicle Drop Off

Advisor was positive and friendly, high energy.

Online appointment was easy and simple.